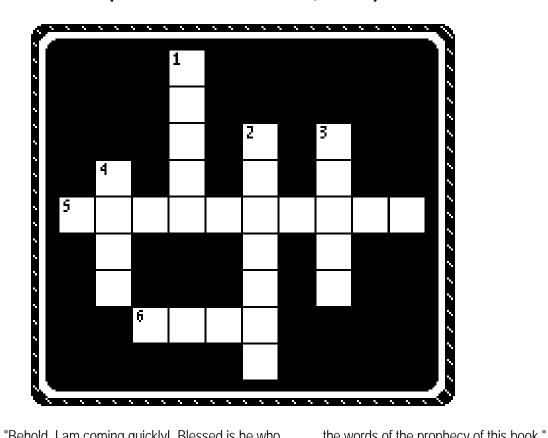

"AND BEHOLD, I AM COMING QUICKLY"

(REVELATION 22:6-17, 20-21)

| 1 | DOWN   | "Behold, I am coming quickly! Blessed is he who the words of the prophecy of this book." <b>REVELATION 22:7</b>                                                                                                                                                                                                                            |
|---|--------|--------------------------------------------------------------------------------------------------------------------------------------------------------------------------------------------------------------------------------------------------------------------------------------------------------------------------------------------|
| 5 | ACROSS | "Now I, John, saw and heard these things. And when I heard and saw, I fell down to worship before the feet of the angel who showed me these things. Then he said to me, 'See that you do not do that. For I am your fellow servant, and of your brethren the prophets, and of those who keep the words of this book. ' " REVELATION 22:8-9 |
| 6 | ACROSS | "And he said to me, 'Do not the words of the prophecy of this book, for the time is at hand.' " <b>REVELATION 22:10</b>                                                                                                                                                                                                                    |
| 2 | DOWN   | "And behold, I am coming, and My reward is with Me, to give to every one according to his work." <b>REVELATION 22:12</b>                                                                                                                                                                                                                   |
| 3 | DOWN   | "Blessed are those who do His commandments, that they may have the to the tree of life, and may enter through the gates into the city." <b>REVELATION 22:14</b>                                                                                                                                                                            |
| 4 | DOWN   | "And the Spirit and the bride say, '!' And let him who hears say, 'Come!' And let him who thirsts come. And whoever desires, let him take the water of life freely." <b>REVELATION 22:17</b>                                                                                                                                               |