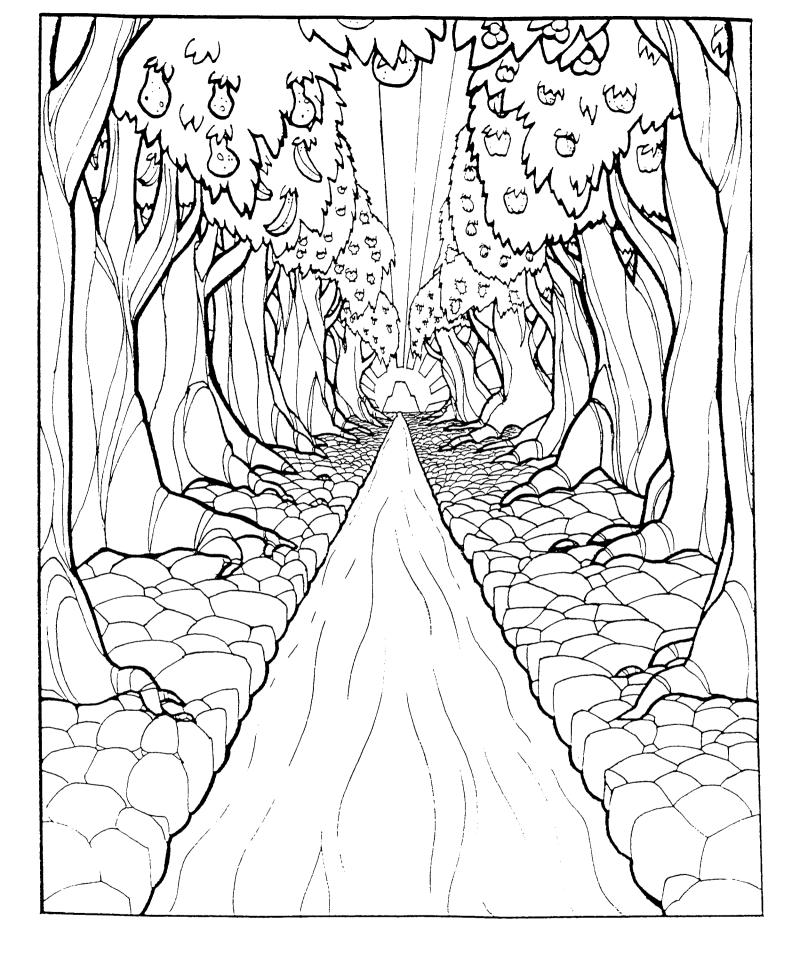

# THE RIVER OF LIFE

**REVELATION 22:1-5** 

John was shown "a pure river of water of life, clear as crystal, proceeding from the throne of God and of the Lamb."

\*\*REVELATION 22:1\*\*

**(REVELATION 22:1-5)** 

### CIRCLE THE CORRECT WORDS:

- 1. "And he showed me a pure (GLASS, RIVER) of water of life, clear as crystal, proceeding from the throne of God and of the Lamb." REVELATION 22:1
- 2. "In the middle of its street, and on either side of the river, was the (MOUNTAIN, TREE) of life, which bore twelve fruits, each tree yielding its fruit every month..." REVELATION 22:2

### TRUE OR FALSE:

3. "...And the leaves of the tree were for the healing of the nations." **REVELATION 22:2 TRUE** OR **FALSE** 